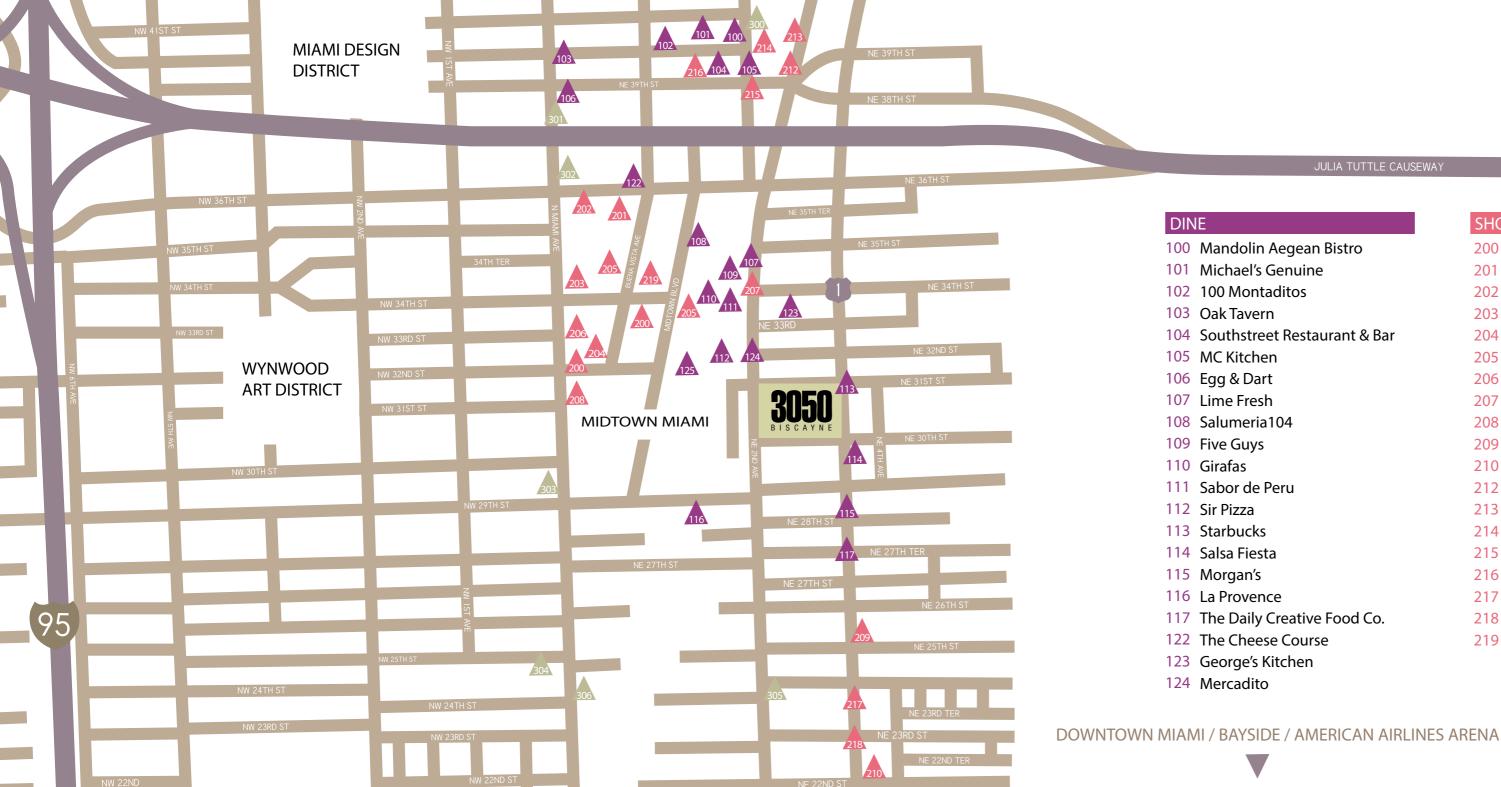

### SHOP

200 Loehmann's

195

- 201 Marshalls
- 202 Target
- 203 Sports Authority
- 204 Mattress Giant
- 205 Home Goods
- 206 West Elm
- 207 Party City
- 208 Pet Smart
- 209 Willie's Bicycles
- 210 Staples
- 212 Louis Vuitton
- 213 Cartier's
- 214 Christian Louboutin
- 215 Turchin's
- 216 JBL Antiques
- 217 Cort
- 218 Sprint
- 219 Guess

### ENTERTAIN / ARTS

- 300 The Stage
- 301 Locust Projects
- 302 Kavachnina Contemporary
- 303 Rubell Family Collection
- 304 Dorsch Gallery
- 305 City Art Loft
- 306 Ka.Be Contemporary

### MIAMI BEACH / SOUTH BEACH