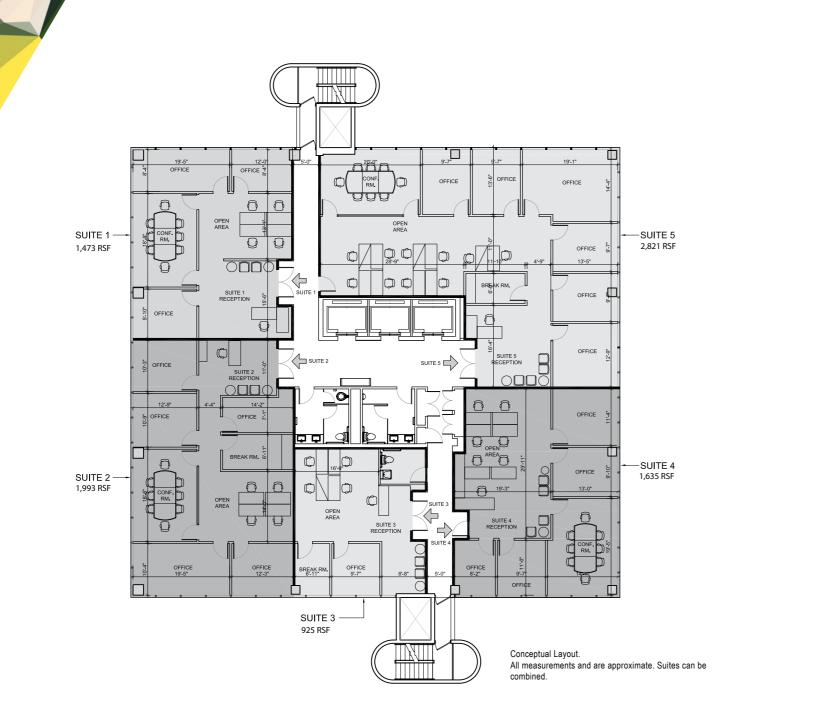

BISCAYNE

3050 Biscayne Blvd / Miami, FL 33137 / 3050Biscayne.com

MAX. CONT SPACE / 8,848 RSF MIN. DIV. SPACE / 925 SQ. RSF TOTAL OFFICE SPACE AVAILABLE / 42,000. RSF TOTAL RETAIL SPACE AVAILABLE / 6,756 RSF This is a confidential brochure intended solely for your own limited use to determine whether you wish to express any further interest in the Property.